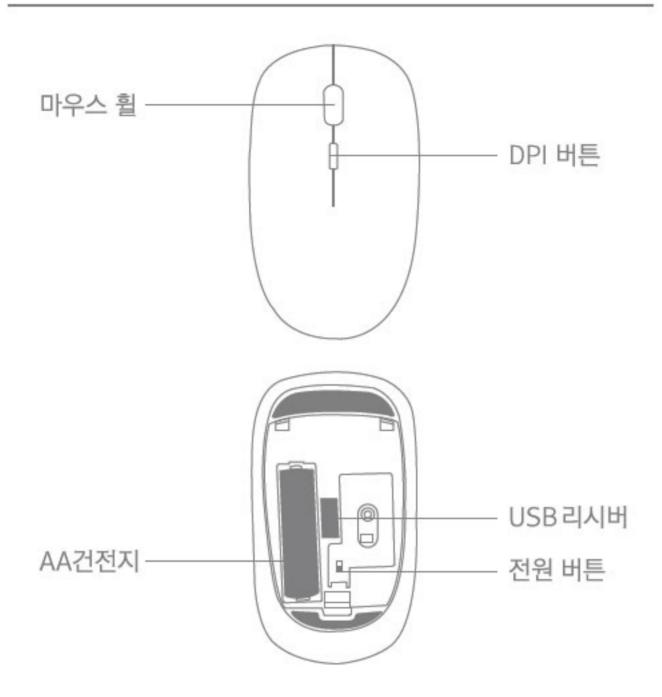

## 제품사양

| 제품명   | 무소음 무선 마우스           |
|-------|----------------------|
| 모델명   | NG01                 |
| 적용    | Desktop, Laptop      |
| DPI   | 800-1600 DPI         |
| 연결    | Wireless 2.4GHz      |
| 수신거리  | 10m                  |
| 인터페이스 | USB                  |
| 버튼    | 4버튼                  |
| 전원버튼  | ON/OFF 버튼            |
| 배터리   | AA건전지 x 1            |
| 무게    | 61.5g / 84.5g (+건전지) |
| 사이즈   | 116 x 67 x 34mm      |
| 구성품   | 마우스, USB리시버, 건전지     |

## 제품특징

- 2.4GHz의 강력한 무선 성능으로 자유로운 사용을 만끽해주세요.
- 10m이내의 전방향에서 안정적인 수신이 가능합니다.
- DPI버튼으로 800,1200,1600을 선택 하여 사용할 수 있습니다.
- 사용하지 않을 때는 전원을 꺼서 배터리 손실을 줄일 수 있습니다.
- 사용자를 배려한 좌우 대칭 디자인으로 왼손, 오른손에 관계없이
  사용시에 편안한 그립감을 제공합니다.
- 무소음 클릭 설계로 90%이상 소음감소
- 손목에 부담이 가지않는 가벼운 무게
- 한손에 들어오는 인체공학적인 설계

### 사용방법

- 1. USB리시버를 컴퓨터의 본체의 USB단자에 연결합니다. (마우스 바닥면의 캡을 열어 USB리시버를 꺼내주세요)
- 2. 마우스의 전원버튼을 ON으로 설정합니다.
- 3. 사용자의 편의에 따라서 DPI버튼을 눌러 설정합니다.