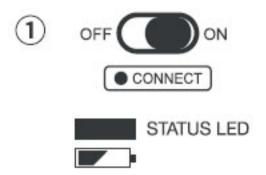

#### 블루투스 키보드 연결(페어링) 모드

- 키보드 뒷면 OFF/ON 스위치를 ON으로 이동
- CONNECT 버튼을 3초 이상 눌러주면 STATUS LED가 파란색으로 깜빡임(연결 준비 상태)

#### 블루투스 키보드 연결(페어링) 모드

- \* 키보드 뒷면 OFF/ON스위치를 ON으로 이동
- CONNECT 버튼을 3초 이상 눌러주면 STATUS LED가 파란색으로 깜빡임(연결 준비 상태)