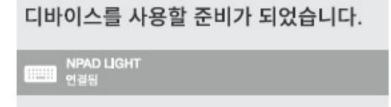

#### 블루투스 연결 확인

- '디바이스를 사용할 준비가 되었습니다.' 라는 창 표출
- STATUS LED가 꺼지며 블루투스 키보드가 정상적으로 연결
- ※ 윈도우10 기준으로 작성되었으므로, 다른 윈도우 OS와 연결 방법이 다를 수 있습니다.
- ※ 페어링이 정상적으로 되지 않을 경우 스마트 기기에서 'NPAD LIGHT'를 삭제한 후 다시 연결 부탁드립니다.