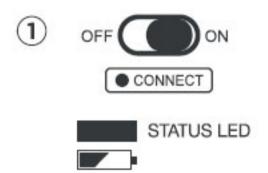

#### 블루투스 키보드 연결(페어링) 모드

- 키보드 뒷면 OFF/ON 스위치를 ON으로 이동
- CONNECT 버튼을 3초 이상 눌러주면 STATUS LED가 파란색으로 깜빡임(연결 준비 상태)

#### 블루투스 키보드 연결(페어링) 모드

- \* 키보드 뒷면 OFF/ON스위치를 ON으로 이동
- CONNECT 버튼을 3초 이상 눌러주면 STATUS LED가 파란색으로 깜빡임(연결 준비 상태)