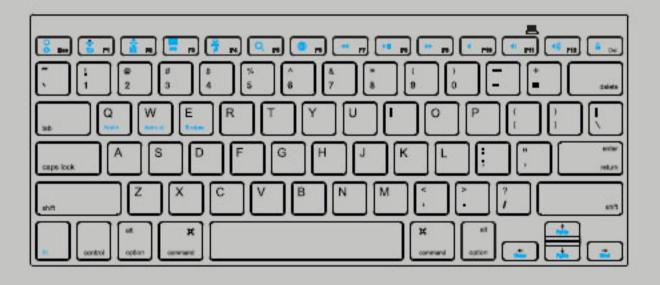

# 스마트키 기능 설명

평션 스마트키 사용

[Fn]키와 같이 눌러주시면 됩니다.

운영체제 선택키

iOS:Fn+Q/안드로이드:Fn+W/윈도우:Fn+E

IOS 기종의 경우 FN+4 키 입력시 홈버튼이 있는 아이폰8/8 PLUS 기종까지는 스크린샷 기능, 이후 기종부터는 창닫기 기능입니다.

사용하는 스마트기기의 (최신)기종과 OS버전에 따라 키의 기능이 일부 변경될 수 있습니다. 이로인한 문제는 당사의 서비스 대상이 아닙니다.