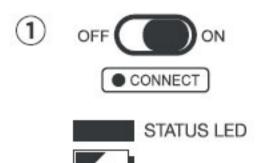

#### 블루투스 키보드 연결(페어링) 모드

- 키보드 뒷면 OFF/ON 스위치를 ON으로 이동
- CONNECT 버튼을 3초 이상 눌러주면 STATUS LED가 파란색으로 깜빡임(연결 준비 상태)

#### 블루투스 키보드 연결(페어링) 모드

- \* 키보드 뒷면 OFF/ON스위치를 ON으로 이동
- CONNECT 버튼을 3초 이상 눌러주면 STATUS LED가 파란색으로 깜빡임(연결 준비 상태)