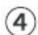

#### 블루투스 연결 확인

- 등록된 디바이스에 'NPAD LIGHT' 블루투스 키보드 장치가 연결됨 표시 확인
- STATUS LED가 꺼지며 블루투스 키보드가 정상적으로 연결
- ※ 페어링이 정상적으로 되지 않을 경우 스마트 기기에서 'NPAD LIGHT'를 삭제한 후 다시 연결 부탁드립니다.