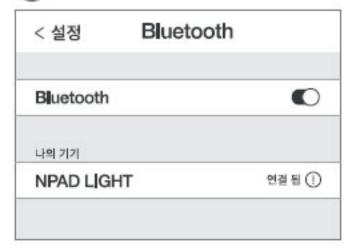

#### 블루투스 연결 기기 검색

- 블루투스 메뉴에서 찾기 버튼을 터치
- 하단[기타기기] 목록에서 'NPAD LIGHT' 블루투스 키보드 장치를 터치

#### 블루투스 연결 기기 검색

- 블루투스 메뉴에서 찾기 버튼을 터치
- 하단 [기타기기] 목록에서 'NPAD LIGHT' 블루투스 키보드 장치를 터치