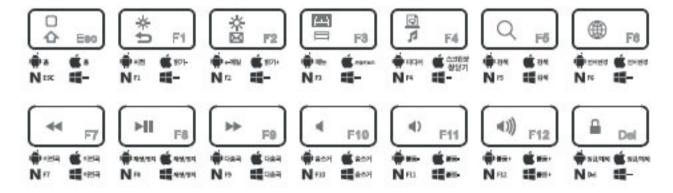

# 스마트키 기능 설명

평션 스마트키 사용

[Fn]키와 같이 눌러주시면 됩니다.

운영체제 선택키

iOS:Fn+Q/안드로이드:Fn+W/윈도우:Fn+E

IOS 기종의 경우 FN+4 키 입력시 홈버튼이 있는 아이폰8/8 PLUS 기종까지는 스크린샷 기능, 이후 기종부터는 창닫기 기능입니다.

사용하는 스마트기기의 (최신)기종과 OS버전에 따라 키의 기능이 일부 변경될 수 있습니다. 이로인한 문제는 당사의 서비스 대상이 아닙니다.