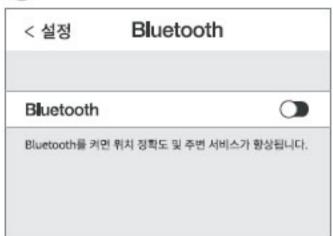

수 있습니다. |
| 주변 디바이스에서 내 디바이스(<br>한경 가능한디바이스 | 를 검색할 수 있습니다. |
|                                 | 를 검색할 수 있습니다. |

#### 블루투스 연결 기기 검색

- 블루투스 메뉴에서 찾기 버튼을 터치
- 하단[기타기기] 목록에서 'NPAD LIGHT' 블루투스 키보드 장치를 터치

## 3

| < 블루투스                     | 찾기 :        |
|----------------------------|-------------|
| 사용 중                       | •           |
|                            |             |
| 주변 디바이스에서 내 디바이스를          | 검색할 수 있습니다. |
| 주변 디바이스에서 내 디바이스를 중록된 디바이스 | 검색할 수 있습니다. |

#### 블루투스 연결 확인

- 등록된 디바이스에 'NPAD LIGHT' 블루투스 키보드 장치가 연결됨 표시 확인
- STATUS LED가 꺼지며 블루투스 키보드가 정상적으로 연결
- ※ 페어링이 정상적으로 되지 않을 경우 스마트 기기에서 'NPAD LIGHT'를 삭제한 후 다시 연결 부탁드립니다.

## 스마트 기기 블루투스 연결하기(IOS 운영체제)



#### 블루투스 키보드 연결(페어링) 모드

- \* 키보드 뒷면 OFF/ON스위치를 ON으로 이동
- CONNECT 버튼을 3초 이상 눌러주면 STATUS LED가 파란색으로 깜빡임(연결 준비 상태)





#### 스마트기기 블루투스 연결

- [설정]>[연결]>[블루투스]로 이동
- Off/ON 스위치 버튼을 클릭하면 사용중으로 변경





## (3)



#### 블루투스 연결 기기 검색

- 블루투스 메뉴에서 찾기 버튼을 터치
- 하단 [기타기기] 목록에서 'NPAD LIGHT' 블루투스 키보드 장치를 터치

#### 블루투스 연결 확인

- 등록된 디바이스에 'NPAD LIGHT' 블루투스 키보드 장치가 연결됨 표시 확인
- STATUS LED가 꺼지며 블루투스 키보드가 정상적으로 연결
- ※ 페어링이 정상적으로 되지 않을 경우 스마트 기기에서 'NPAD LIGHT'를 삭제한 후 다시 연결 부탁드립니다.

## 스마트 기기 블루투스 연결하기 (Window 운영체제)



#### 블루투스 키보드 연결(페어링) 모드

- 키보드 뒷면 OFF/ON 스위치를 ON으로 이동
- CONNECT 버튼을 3초 이상 눌러주면 STATUS LED가 파란색으로 깜빡임(연결 준비 상태)

## 2



| 디바이스 추가                             | Х               |
|-------------------------------------|-----------------|
| 디바이스 추가                             |                 |
| 디바이스가 켜져 있고 검색 가능한지<br>디바이스를 선택하세요. | 확인하세요. 아래에서 연결할 |
| 입력                                  |                 |

#