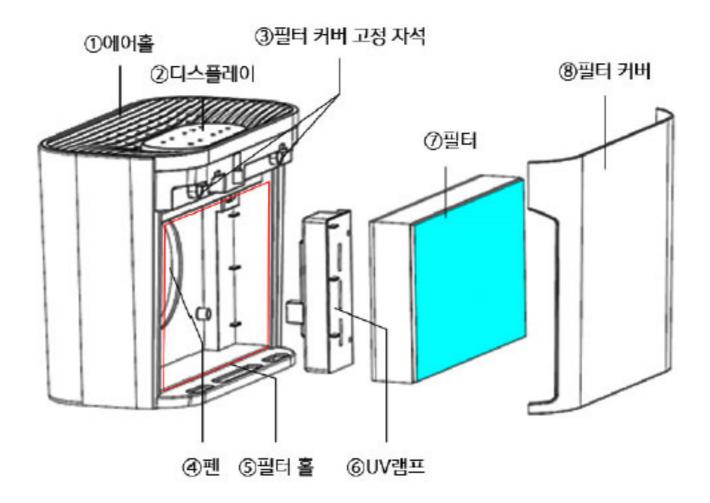

### ◉ 기본구성품

제품본체 x 1, 어댑터 x 1, 필터 x 1, 제품설명서 x 1

디스플레이

# UV-C / SLEEP 버튼

①UV-C램프 켜짐 > ②슬립모드 켜짐 > ③UV-C램프 꺼짐 > ④슬립모드 꺼짐 ※슬립모드시 풍량이 자동으로 1단계로 전환되며, 일정 시간이 지나면 LED가 꺼집니다.

- 1. 공기가 순환되기 위해 벽이나 가구 등으로부터 최소 1미터 떨어진 곳에 배치해 주세요.
- 제품 개봉 → 필터커버 열기 → 필터비닐 제거 → 필터 장착 → 필터커버 닫기
- 3. 제품과 함께 동봉 되어있는 어댑터를 제품 후면에 있는 어댑터 단자에 연결한 후 콘센트에 연결합니다.

## ■ 필터 교체하기

- ※ 필터 교체 시기가 되면, 필터 리셋 버튼에 불빛이 깜박입니다.
- ※ 필터 교체 주기는 약6개월(사용 장소/환경에 따라 차이가 있을 수 있습니다.)
- 1. 필터 커버의 윗부분을 잡아당겨서 커버를 분리합니다.
- 2. 필터를 꺼내고 새 필터로 교체 후 다시 필터 커버를 닫습니다.
- 3. 필터 교체가 끝난 후 전원 버튼을 5초간 길게 누르면 시스템이 다시 시작되며 불빛의 깜박거림이 멈춥니다.