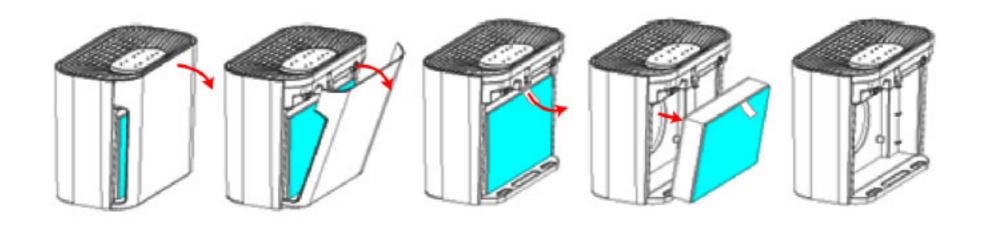

## ■ 필터 교체하기

- ※ 필터 교체 시기가 되면, 필터 리셋 버튼에 불빛이 깜박입니다.
- ※ 필터 교체 주기는 약6개월(사용 장소/환경에 따라 차이가 있을 수 있습니다.)
- 1. 필터 커버의 윗부분을 잡아당겨서 커버를 분리합니다.
- 2. 필터를 꺼내고 새 필터로 교체 후 다시 필터 커버를 닫습니다.
- 3. 필터 교체가 끝난 후 전원 버튼을 5초간 길게 누르면 시스템이 다시 시작되며 불빛의 깜박거림이 멈춥니다.