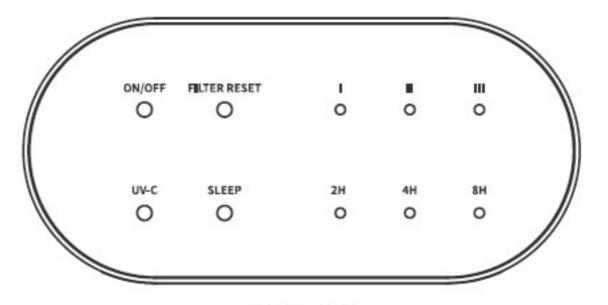

## ◉ 버튼 명칭 및 사용 방법

#### 전원버튼

- ①켜짐 > ② 꺼짐
- ※ 1회씩 누를 때마다 모드가 변경됩니다.

# 타이머 버튼

버튼을 터치할때마다 2시간, 4시간, 8시간 간격으로 작동 시간을 설정할 수 있습니다.

## 풍량 조절 버튼

① 2단계 > ② 3단계 > ③ 1단계 (반복)

# UV-C / SLEEP 버튼

①UV-C램프 켜짐 > ②슬립모드 켜짐 > ③UV-C램프 꺼짐 > ④슬립모드 꺼짐 ※슬립모드시 풍량이 자동으로 1단계로 전환되며, 일정 시간이 지나면 LED가 꺼집니다.

- 1. 공기가 순환되기 위해 벽이나 가구 등으로부터 최소 1미터 떨어진 곳에 배치해 주세요.
- 제품 개봉 → 필터커버 열기 → 필터비닐 제거 → 필터 장착 → 필터커버 닫기
- 3. 제품과 함께 동봉 되어있는 어댑터를 제품 후면에 있는 어댑터 단자에 연결한 후 콘센트에 연결합니다.