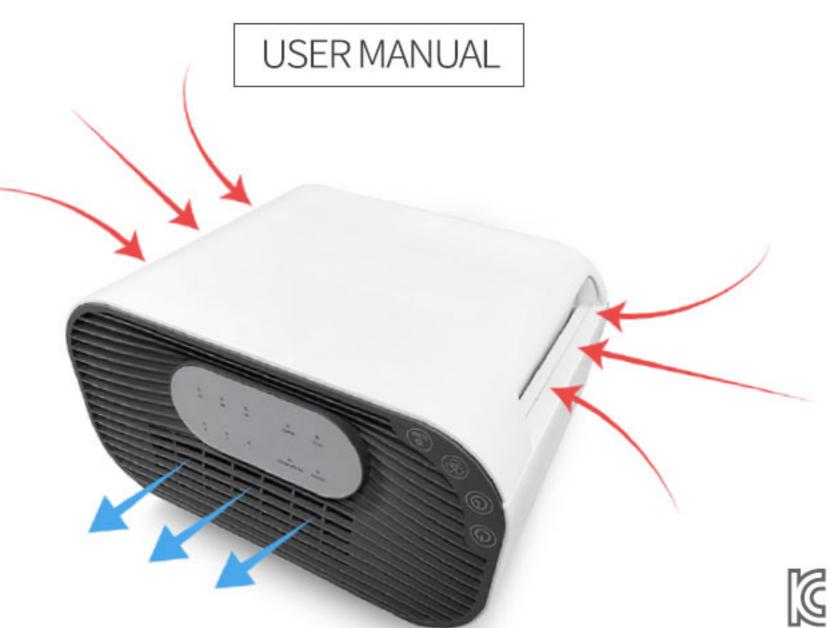

# UV-C / SLEEP 버튼

①UV-C램프 켜짐 > ②슬립모드 켜짐 > ③UV-C램프 꺼짐 > ④슬립모드 꺼짐 ※슬립모드시 풍량이 자동으로 1단계로 전환되며, 일정 시간이 지나면 LED가 꺼집니다.

- 1. 공기가 순환되기 위해 벽이나 가구 등으로부터 최소 1미터 떨어진 곳에 배치해 주세요.
- 제품 개봉 → 필터커버 열기 → 필터비닐 제거 → 필터 장착 → 필터커버 닫기
- 3. 제품과 함께 동봉 되어있는 어댑터를 제품 후면에 있는 어댑터 단자에 연결한 후 콘센트에 연결합니다.