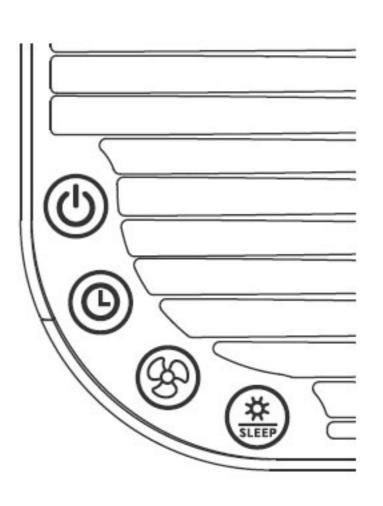

## ◉ 버튼 명칭 및 사용 방법

#### 전원버튼

- ①켜짐 > ② 꺼짐
- ※ 1회씩 누를 때마다 모드가 변경됩니다.

# 타이머 버튼

버튼을 터치할때마다 2시간, 4시간, 8시간 간격으로 작동 시간을 설정할 수 있습니다.

## 풍량 조절 버튼

① 2단계 > ② 3단계 > ③ 1단계 (반복)

# UV-C / SLEEP 버튼

①UV-C램프 켜짐 > ②슬립모드 켜짐 > ③UV-C램프 꺼짐 > ④슬립모드 꺼짐 ※슬립모드시 풍량이 자동으로 1단계로 전환되며, 일정 시간이 지나면 LED가 꺼집니다.

- 1. 공기가 순환되기 위해 벽이나 가구 등으로부터 최소 1미터 떨어진 곳에 배치해 주세요.
- 제품 개봉 → 필터커버 열기 → 필터비닐 제거 → 필터 장착 → 필터커버 닫기
- 3. 제품과 함께 동봉 되어있는 어댑터를 제품 후면에 있는 어댑터 단자에 연결한 후 콘센트에 연결합니다.