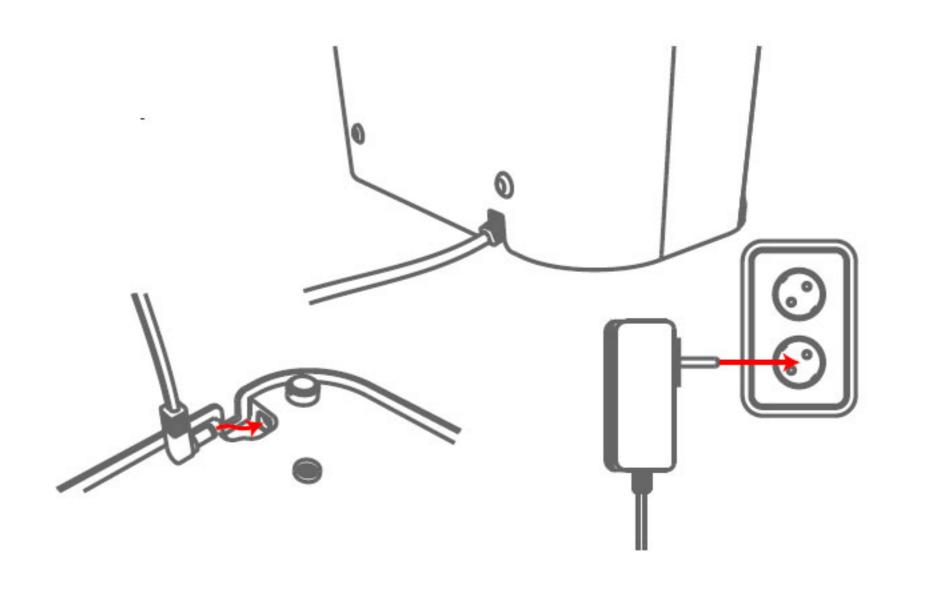

# UV-C / SLEEP 버튼

①UV-C램프 켜짐 > ②슬립모드 켜짐 > ③UV-C램프 꺼짐 > ④슬립모드 꺼짐 ※슬립모드시 풍량이 자동으로 1단계로 전환되며, 일정 시간이 지나면 LED가 꺼집니다.

- 1. 공기가 순환되기 위해 벽이나 가구 등으로부터 최소 1미터 떨어진 곳에 배치해 주세요.
- 제품 개봉 → 필터커버 열기 → 필터비닐 제거 → 필터 장착 → 필터커버 닫기
- 3. 제품과 함께 동봉 되어있는 어댑터를 제품 후면에 있는 어댑터 단자에 연결한 후 콘센트에 연결합니다.